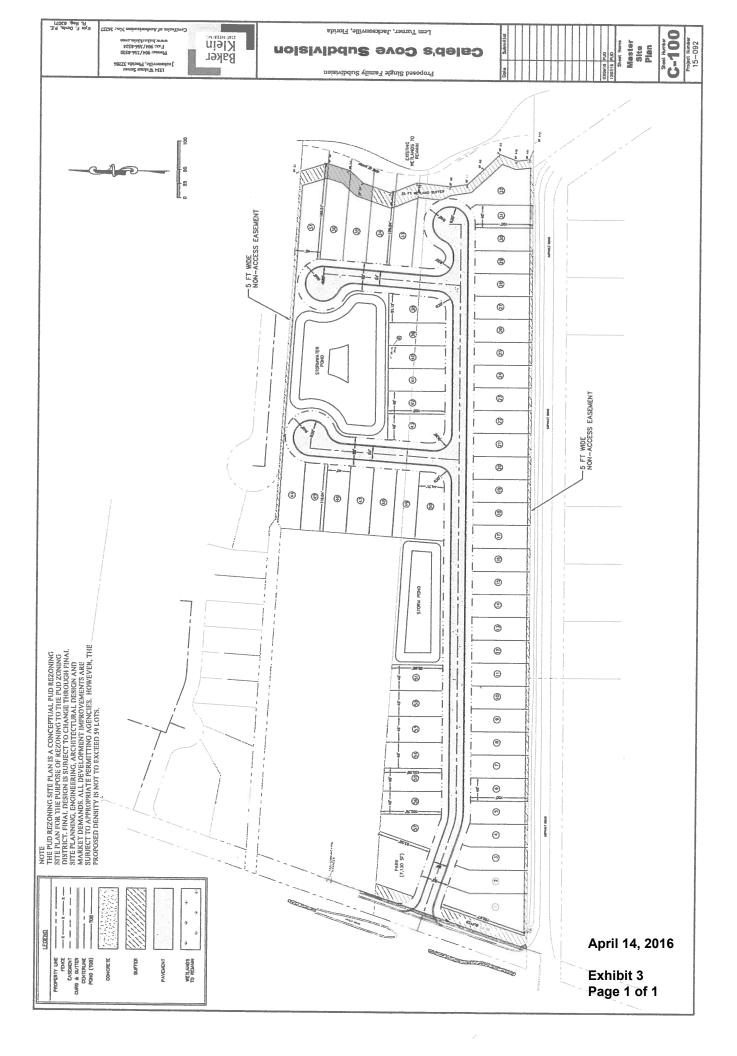

## ADDITIONAL CONDITION FOR ORD, 2016-69

- 1. The 5 foot non access easement and buffer along Jerry Lane shall preserve the 63 trees depicted on the tree survey and inventory. The 5 foot easement/buffer shall remain in its current natural condition. For those lots backing up to Jerry Lane with the easement/buffer the same shall install a 6 foot high solid wood fence on the inside of the easement/buffer along Jerry Lane. The fence shall be installed on a lot by lot basis prior to any vertical construction for each dwelling being started.
- 2. The 5 foot non access easement and buffer along Creekside subdivision shall preserve the 35 trees depicted on the tree survey and inventory. The 5 foot easement/buffer shall remain in its current natural condition. For the two lots that abut the Creekside subdivision with the easement/buffer the same shall install a 6 foot high solid wood fence on the inside of the easement/buffer along those two lots only and their respective cul-de-sac. The fence shall be installed per lot and respective cul-de-sac prior to any vertical construction for each dwelling being started.